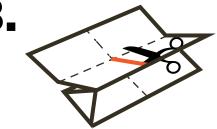

dad

**Instructions for creating** an 8-page book.

### **Activity: Book corner**

Fold

Page edges

#### **Folding Instructions**

- 1. Start with front page at top left
- 2. Fold in halves
- 3. Cut at dotted line in center
- 4. Fold to opposite ends
- 5. Fold in half vertically
- 6. Fold in half horizontally
- 7. Done!