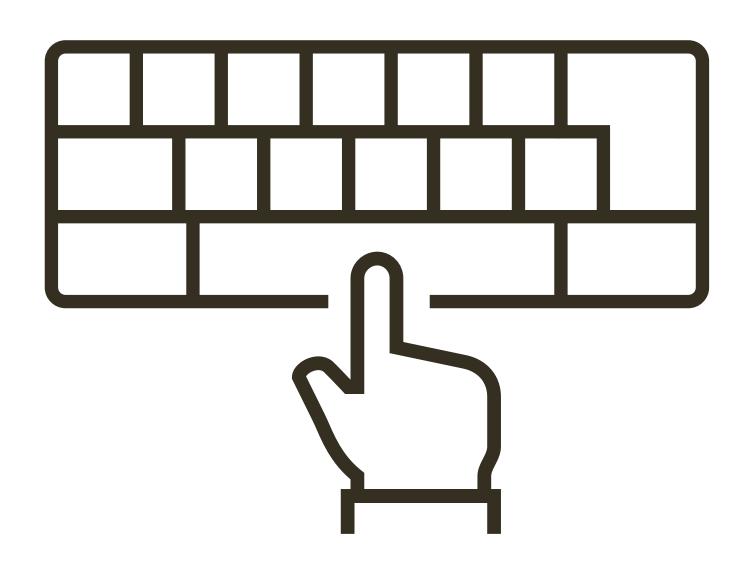

### Activity: Create a pre-school technology plan

Cut and colour this keyboard and put it in your home corner.