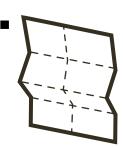

dad

**Instructions for creating** an 8-page book.

### **Activity: Book corner**

Fold

Page edges

#### **Folding Instructions**

- 1. Start with front page at top left
- 2. Fold in halves
- 3. Cut at dotted line in center
- 4. Fold to opposite ends
- 5. Fold in half vertically
- 6. Fold in half horizontally
- 7. Done!