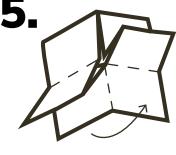

dad

**Instructions for creating** an 8-page book.

### **Activity: Book corner**

Fold

Page edges

#### **Folding Instructions**

- 1. Start with front page at top left
- 2. Fold in halves
- 3. Cut at dotted line in center
- 4. Fold to opposite ends
- 5. Fold in half vertically
- 6. Fold in half horizontally
- 7. Done!