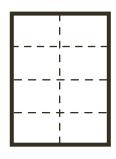

dad

**Instructions for creating** an 8-page book.

### **Activity: Book corner**

Fold

Page edges

#### **Folding Instructions**

- 1. Start with front page at top left
- 2. Fold in halves
- 3. Cut at dotted line in center
- 4. Fold to opposite ends
- 5. Fold in half vertically
- 6. Fold in half horizontally
- 7. Done!