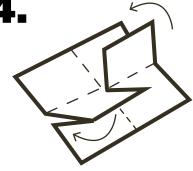

dad

**Instructions for creating** an 8-page book.

### **Activity: Book corner**

Fold

Page edges

#### **Folding Instructions**

- 1. Start with front page at top left
- 2. Fold in halves
- 3. Cut at dotted line in center
- 4. Fold to opposite ends
- 5. Fold in half vertically
- 6. Fold in half horizontally
- 7. Done!