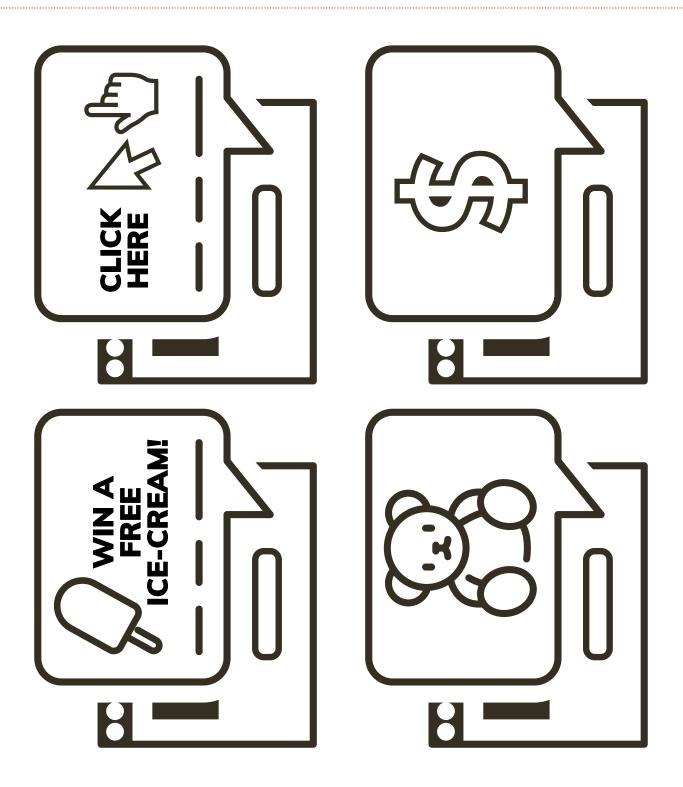

### **Activity: Guess who?**

Cut and colour these pop-ups and use them in your play.

Complete this plan with visual images and put it in a place where everyone can see.