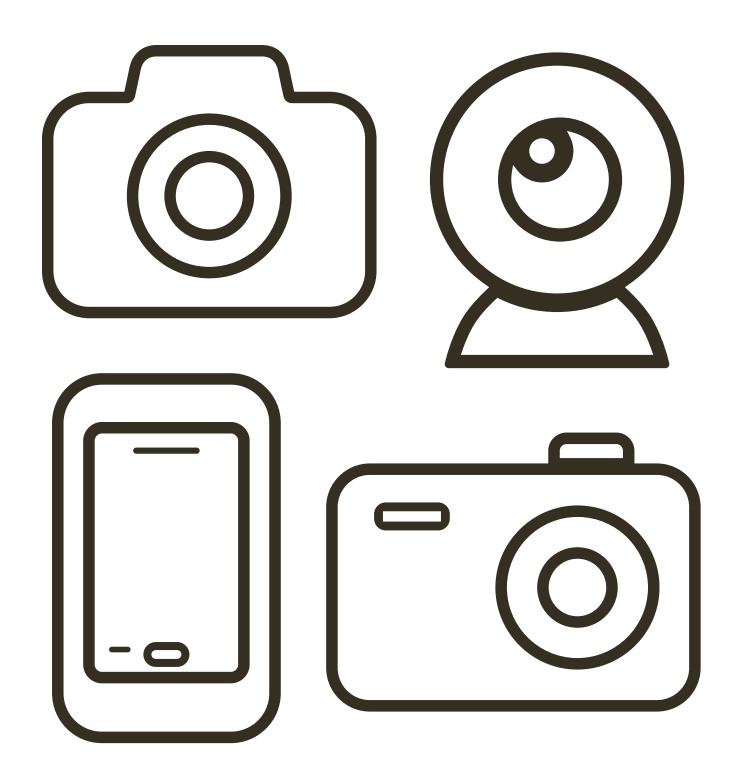

Cut and colour these cameras and image devices.

### **Activity: Guess who?**









Cut and colour these pop-ups and use them in your play.











Complete this plan with visual images and put it in a place where everyone can see.

## Activity: Create a pre-school technology plan

| When               |  |  |
|--------------------|--|--|
| Who                |  |  |
| Where              |  |  |
| What<br>technology |  |  |







### Activity: Create a pre-school technology plan







































Cut and colour this keyboard and put it in your home corner.

### **Activity: Connected home corner**











Cut and colour the people who can help you.

# Activity: Who can help?

















police officer

doctor

grandparent

friend

brother

sister

mum

dad









**Instructions for creating** an 8-page book.

### **Activity: Book