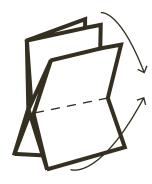

dad

**Instructions for creating** an 8-page book.

### **Activity: Book corner**

Fold

Page edges

#### **Folding Instructions**

- 1. Start with front page at top left
- 2. Fold in halves
- 3. Cut at dotted line in center
- 4. Fold to opposite ends
- 5. Fold in half vertically
- 6. Fold in half horizontally
- 7. Done!